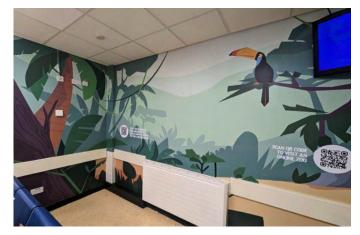

# Signage and Display Materials

Together Housing/Northumbria NHS

Northumbria Urgent Care Wall Vinyl

Northumbria Children's Wall Vinyl

Northumbria Palliative Care Wall Vinyl

Together Housing Play Areas Signage

Northumbria Children's Window Vinyl

Together Housing Signage

Signage and Display Materials