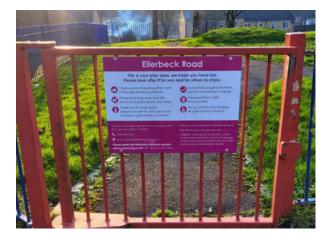

# Signage and Display Materials

Together Housing/Northumbria NHS

Northumbria Urgent Care Wall Vinyl

Northumbria Children's Wall Vinyl

Northumbria Palliative Care Wall Vinyl

Together Housing Play Areas Signage

Northumbria Children's Window Vinyl

Together Housing Signage

Signage and Display Materials